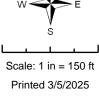

# 1887

Vista Del Valle Elementary School

W S E Scale: 1 in = 250 ft

Printed 3/5/2025

550 Vista Dr