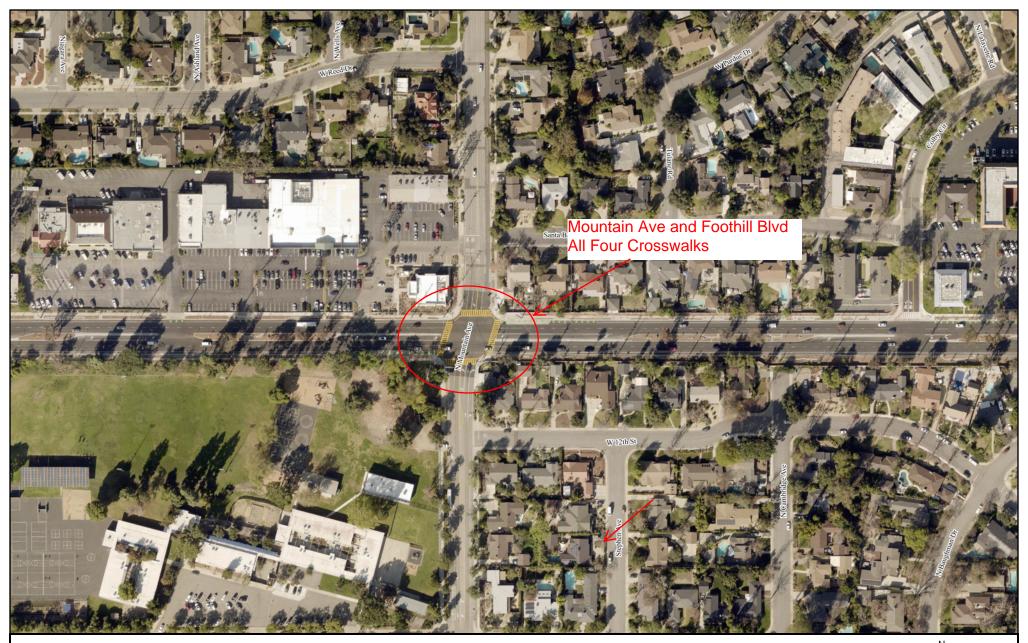

## EXHIBITS

#### EXHIBIT A MAP OF LOCATIONS





# Monte Vista Av

Base Line Road to City Boundary



Scale: 1 in = 500ft Printed 3/13/2025



### **Base Line Road**







Scale: 1 in= 900ft Printed 3/13/2025



Base Line Road



Indian Hill Blvd to Western City Boundary



Scale: 1 in= 950ft Printed 3/13/2025





#### San Jose Ave

Eastern City Boundary to Indian Hill Blvd



Scale: 1 in= 350ft Printed 3/13/2025 EXHIBIT B MAP OF SCHOOL CROSSWALKS



### **Oakmont Elementary School**

120 W. Green Street





### Mountain Ave and Foothill Blvd









665 N. Mountain Ave









# **Condit Elementary School**

1750 N. Mountain Ave



Scripps Dr and Indian Hill Blvd Crosswalk Limit Line "Stop" Marking

Scripps Dr and Oxford Avenue All four Crosswalks Limit Line "Stop" Markings

ripps Dr

Indian Hill Blvd @ CHS Entrance Crosswalk

Oxford Ave and Hood Ave Oxford Ave and Delaware Dr Two Crosswalks

> Oxford Ave and Wellesley Dr Crosswalk Limit Line "Stop" Marking

# 1887

# **Claremont High School**

1601 Indian Hill Blvd





# **Chaparral Elementary School**

451 Chaparral Dr







# 1887

Vista Del Valle Elementary School

W S E Scale: 1 in = 250 ft

Printed 3/5/2025

550 Vista Dr



# LS 87

# **Sycamore Elementary School**

225 8th Street







### **Sumner Danbury Elementary School**

1