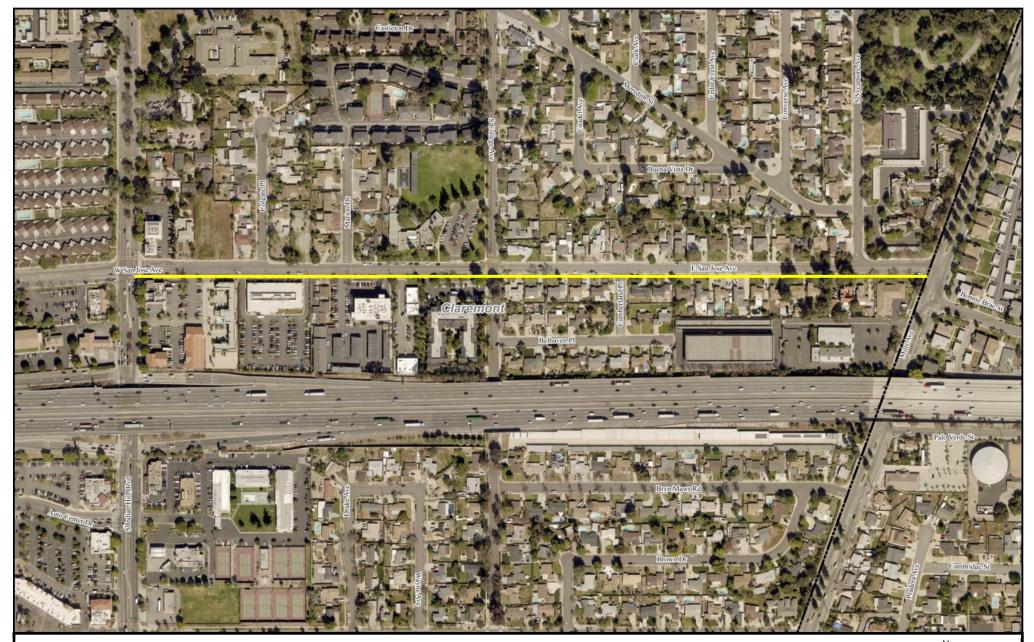

#### San Jose Ave

Eastern City Boundary to Indian Hill Blvd

Scale: 1 in= 350ft Printed 3/13/2025 EXHIBIT B MAP OF SCHOOL CROSSWALKS