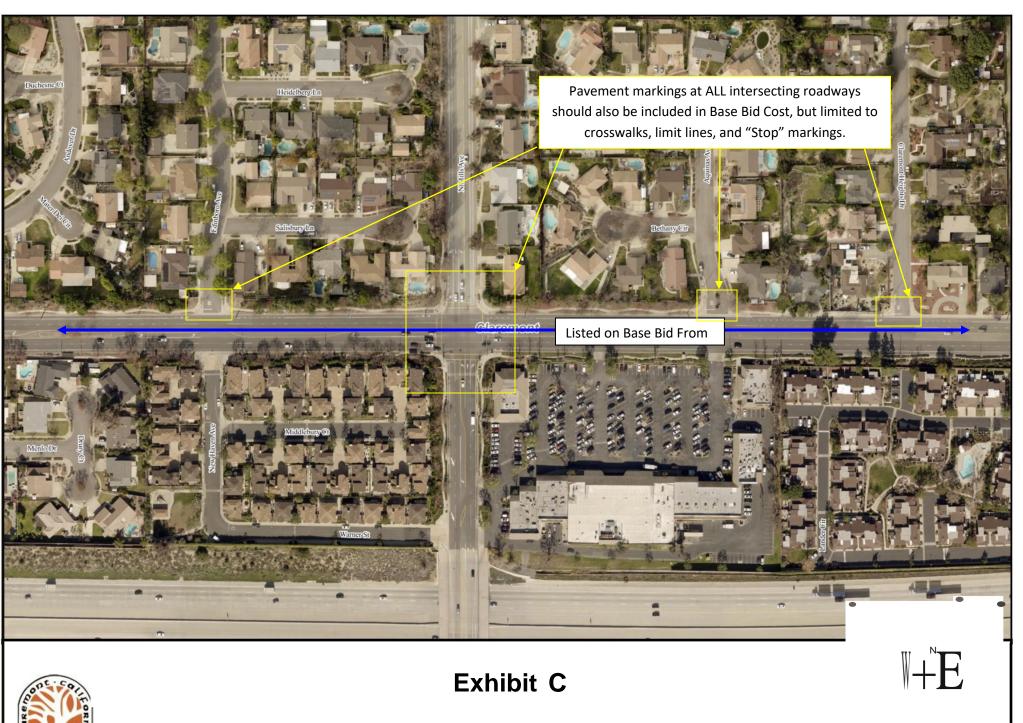

# **Condit Elementary School**

1750 N. Mountain Ave



Scripps Dr and Indian Hill Blvd Crosswalk Limit Line "Stop" Marking

Scripps Dr and Oxford Avenue All four Crosswalks Limit Line "Stop" Markings

ripps Dr

Indian Hill Blvd @ CHS Entrance Crosswalk

Oxford Ave and Hood Ave Oxford Ave and Delaware Dr Two Crosswalks

> Oxford Ave and Wellesley Dr Crosswalk Limit Line "Stop" Marking

# 1887

# **Claremont High School**

1601 Indian Hill Blvd





# **Chaparral Elementary School**

451 Chaparral Dr







# 1887

Vista Del Valle Elementary School

W S E Scale: 1 in = 250 ft

Printed 3/5/2025

550 Vista Dr



# LS 87

# **Sycamore Elementary School**

225 8th Street







### **Sumner Danbury Elementary School**

1770 Sumner Ave







# San Antonio High School

125 W San Jose Avenue





s

Scale: 1 in= 200 tt