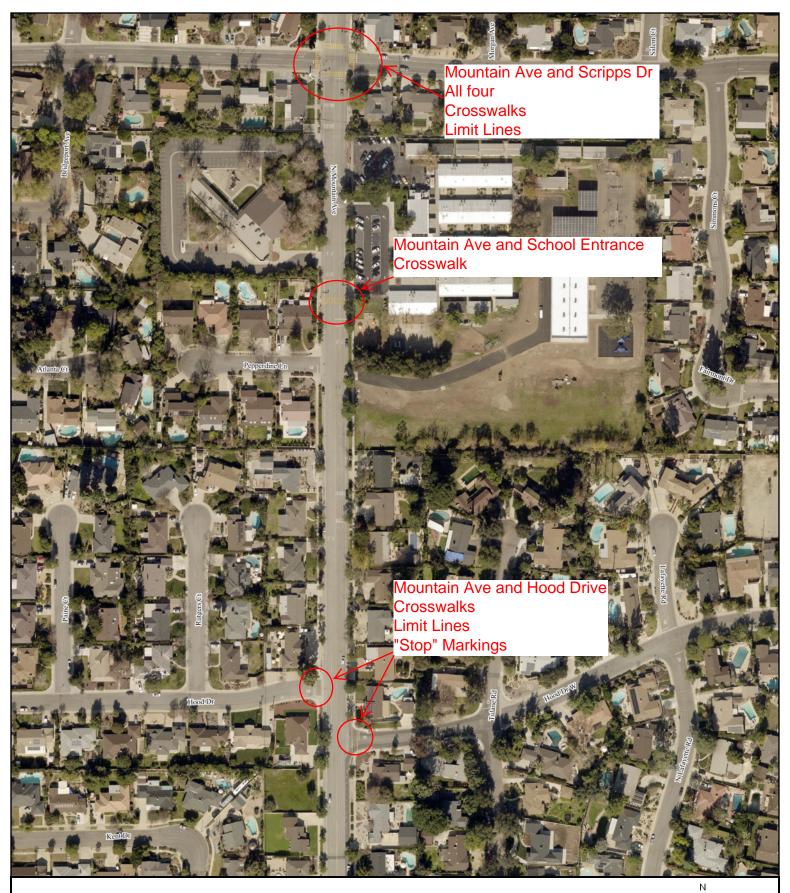

# **Condit Elementary School**

1750 N. Mountain Ave

Scripps Dr and Indian Hill Blvd Crosswalk Limit Line "Stop" Marking

Scripps Dr and Oxford Avenue All four Crosswalks Limit Line "Stop" Markings

ripps Dr