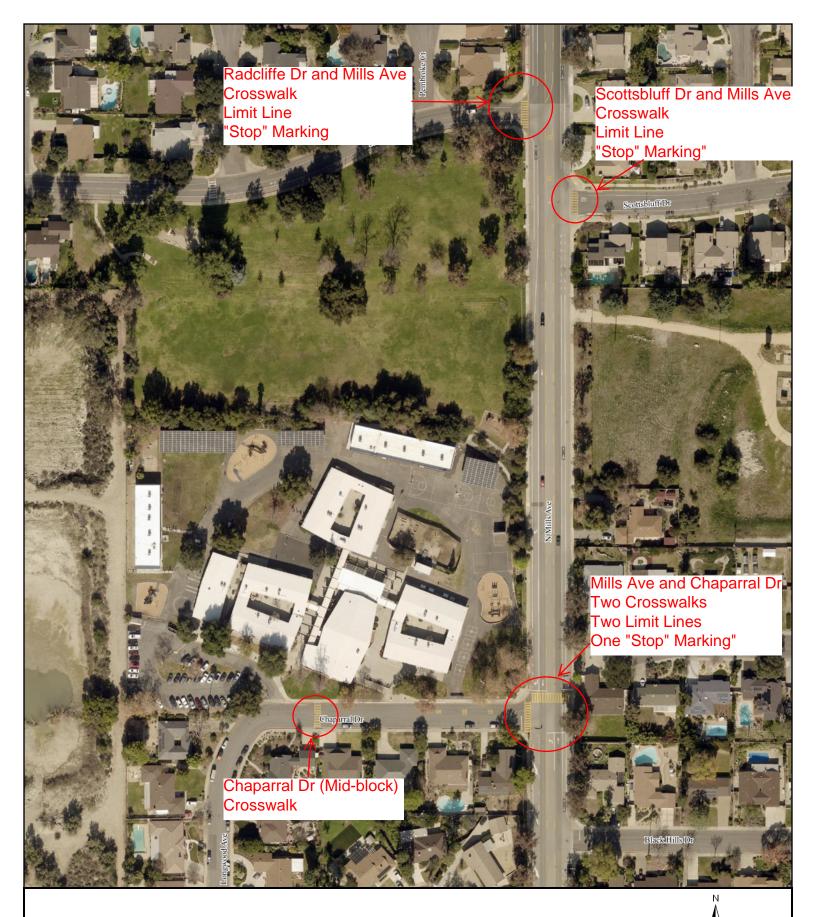

l Blvd to Western City Boundary



Scale: 1 in= 950ft Printed 3/13/2025





#### San Jose Ave

Eastern City Boundary to Indian Hill Blvd



Scale: 1 in= 350ft Printed 3/13/2025 EXHIBIT B MAP OF SCHOOL CROSSWALKS



### **Oakmont Elementary School**

120 W. Green Street





### Mountain Ave and Foothill Blvd









665 N. Mountain Ave









# **Condit Elementary School**

1750 N. Mountain Ave



Scripps Dr and Indian Hill Blvd Crosswalk Limit Line "Stop" Marking

Scripps Dr and Oxford Avenue All four Crosswalks Limit Line "Stop" Markings

ripps Dr

Indian Hill Blvd @ CHS Entrance Crosswalk

Oxford Ave and Hood Ave Oxford Ave and Delaware Dr Two Crosswalks

> Oxford Ave and Wellesley Dr Crosswalk Limit Line "Stop" Marking

# 1887

# **Claremont High School**

1601 Indian Hill Blvd





# **Chaparral Elementary School**

451 Chaparral Dr







# 1887

Vista Del Valle Elementary School

W S E Scale: 1 in = 250 ft

Printed 3/5/2025

550 Vista Dr



# LS 87

# **Sycamore Elementary School**

225 8th Street







### **Sumner Danbury Elementary School**

1770 Sumner Ave







# San Antonio High School

125 W San Jose Avenue





s

Scale: 1 in= 200 tt