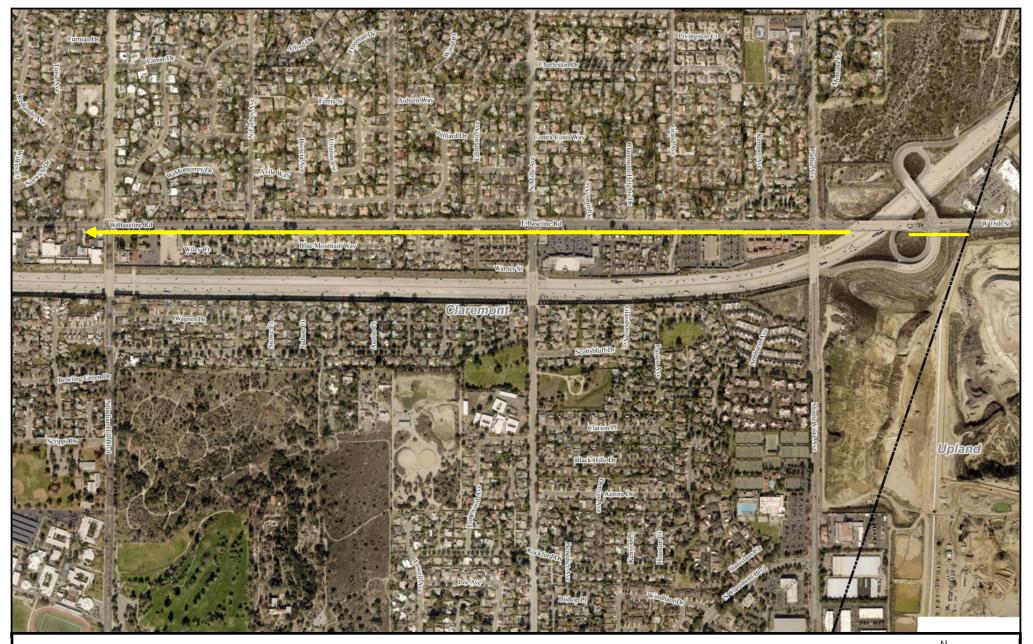

### **Base Line Road**

Scale: 1 in= 900ft Printed 3/13/2025

Base Line Road

Indian Hill Blvd to Western City Boundary

Scale: 1 in= 950ft Printed 3/13/2025