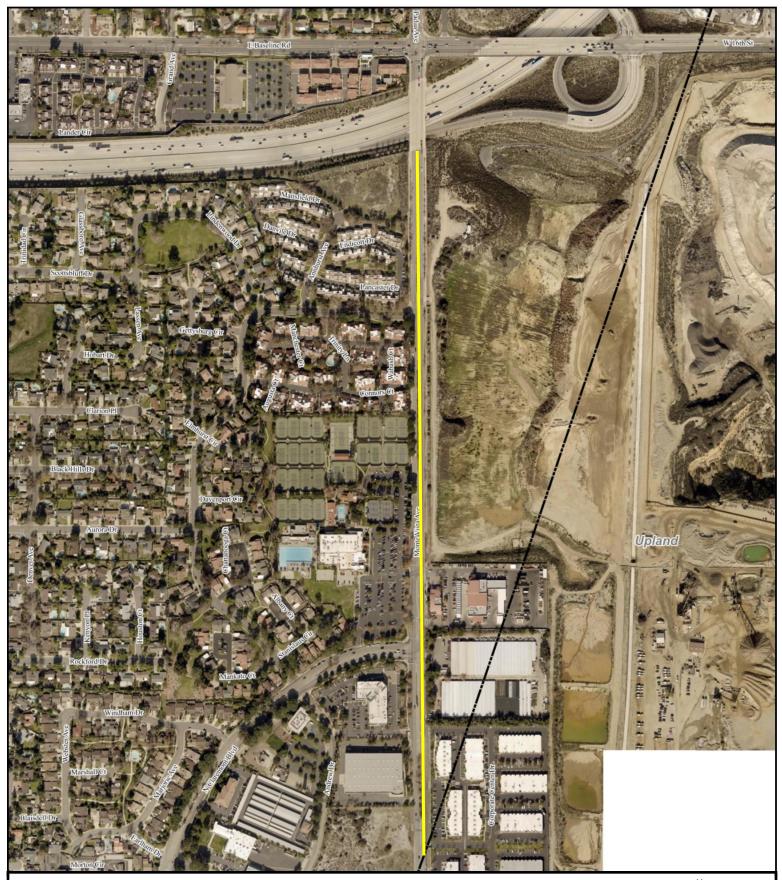

# Monte Vista Av

Base Line Road to City Boundary

Scale: 1 in = 500ft Printed 3/13/2025