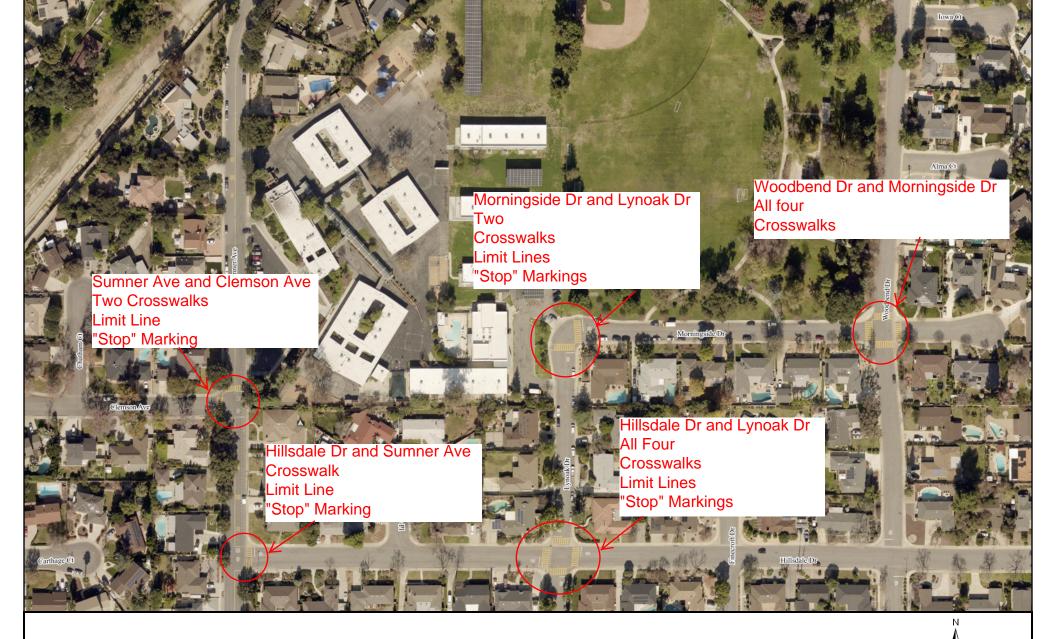

nt Elementary School**

120 W. Green Street





### Mountain Ave and Foothill Blvd









665 N. Mountain Ave









# **Condit Elementary School**

1750 N. Mountain Ave



Scripps Dr and Indian Hill Blvd Crosswalk Limit Line "Stop" Marking

Scripps Dr and Oxford Avenue All four Crosswalks Limit Line "Stop" Markings

ripps Dr

Indian Hill Blvd @ CHS Entrance Crosswalk

Oxford Ave and Hood Ave Oxford Ave and Delaware Dr Two Crosswalks

> Oxford Ave and Wellesley Dr Crosswalk Limit Line "Stop" Marking

# 1887

# **Claremont High School**

1601 Indian Hill Blvd





# **Chaparral Elementary School**

451 Chaparral Dr







# 1887

Vista Del Valle Elementary School

W S E Scale: 1 in = 250 ft

Printed 3/5/2025

550 Vista Dr



# LS 87

# **Sycamore Elementary School**

225 8th Street







### **Sumner Danbury Elementary School**

1770 Sumner Ave







# San Antonio High School

125 W San Jose Avenue





s

Scale: 1 in= 200 tt