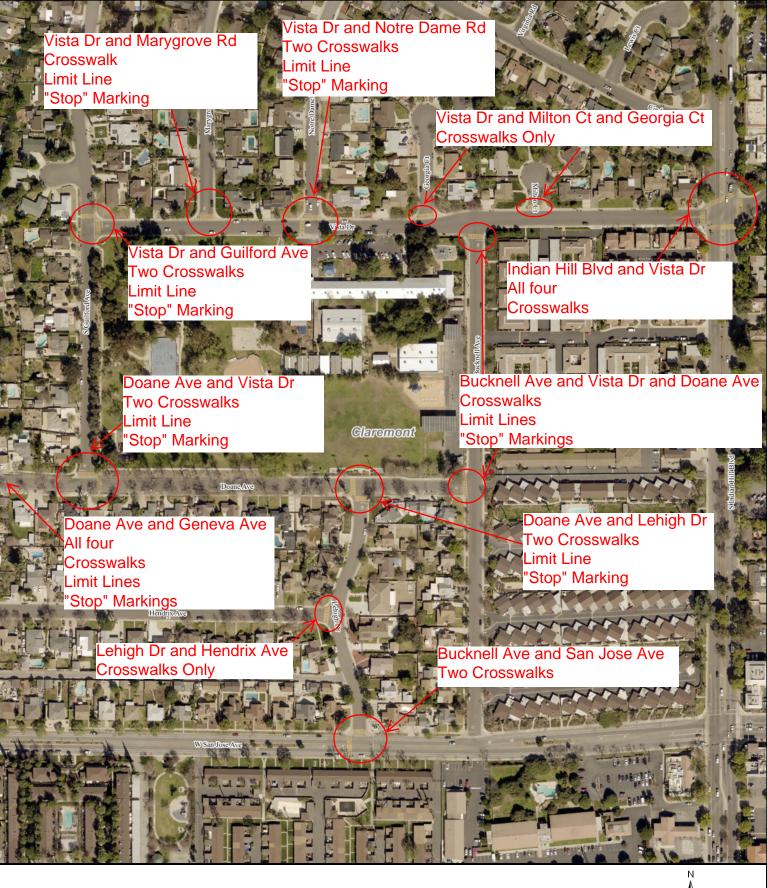

ed 3/13/2025





#### San Jose Ave

Eastern City Boundary to Indian Hill Blvd



Scale: 1 in= 350ft Printed 3/13/2025 EXHIBIT B MAP OF SCHOOL CROSSWALKS



### **Oakmont Elementary School**

120 W. Green Street





### Mountain Ave and Foothill Blvd









665 N. Mountain Ave









# **Condit Elementary School**

1750 N. Mountain Ave



Scripps Dr and Indian Hill Blvd Crosswalk Limit Line "Stop" Marking

Scripps Dr and Oxford Avenue All four Crosswalks Limit Line "Stop" Markings

ripps Dr

Indian Hill Blvd @ CHS Entrance Crosswalk

Oxford Ave and Hood Ave Oxford Ave and Delaware Dr Two Crosswalks

> Oxford Ave and Wellesley Dr Crosswalk Limit Line "Stop" Marking

# 1887

# **Claremont High School**

1601 Indian Hill Blvd





# **Chaparral Elementary School**

451 Chaparral Dr







# 1887

Vista Del Valle Elementary School

W S E Scale: 1 in = 250 ft

Printed 3/5/2025

550 Vista Dr



# LS 87

# **Sycamore Elementary School**

225 8th Street







### **Sumner Danbury Elementary School**

1770 Sumner Ave







# San Antonio High School

125 W San Jose Avenue





s

Scale: 1 in= 200 tt