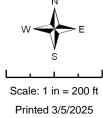

# **Condit Elementary School**

1750 N. Mountain Ave

Scripps Dr and Indian Hill Blvd Crosswalk Limit Line "Stop" Marking

Scripps Dr and Oxford Avenue All four Crosswalks Limit Line "Stop" Markings

ripps Dr